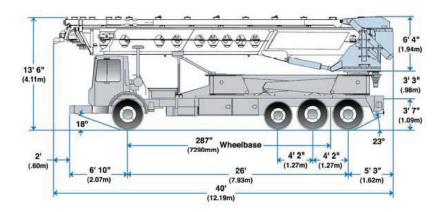

## **Boom Reaches**

| Net reach beyond outriggers at 0°            | 100′ 6" | 30.65m |
|----------------------------------------------|---------|--------|
| Net reach beyond outriggers at 29°           | 86′     | 26.23m |
| Outrigger spread: front, telescopic out/down | 23′ 1"  | 7.05m  |
| Outrigger spread: rear, telescopic out/down  | 26′ 9″  | 8.17m  |